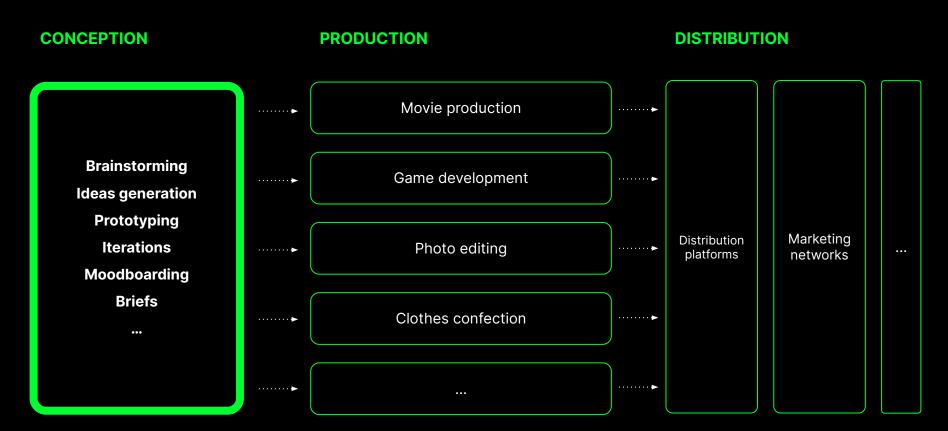

#### The creative project flow

Creatives face creativity and efficiency issues leading to less relevant content and costly delays

### 1. creative scarcity

### 2. workflows inefficiencies

The web space where creative teams collaborate with bespoke Al to get their best ideas