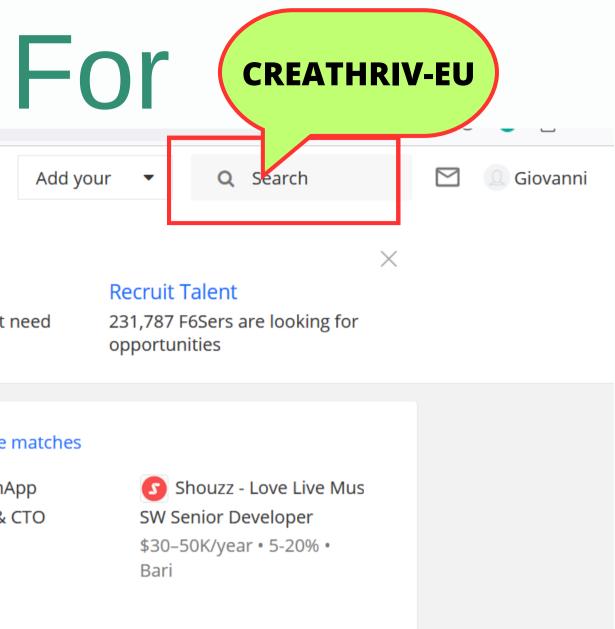

# How to Apply? 1. Create a profile

### Welcome Home F6S is where Founders grow together

**Connect** with Accelerators, Grants and Contracts **Get help** with free stuff, talent search & exposure **Grow** your Startup in the #1 global community

# How to Apply? Look For

Events Jobs Deals VlaaA