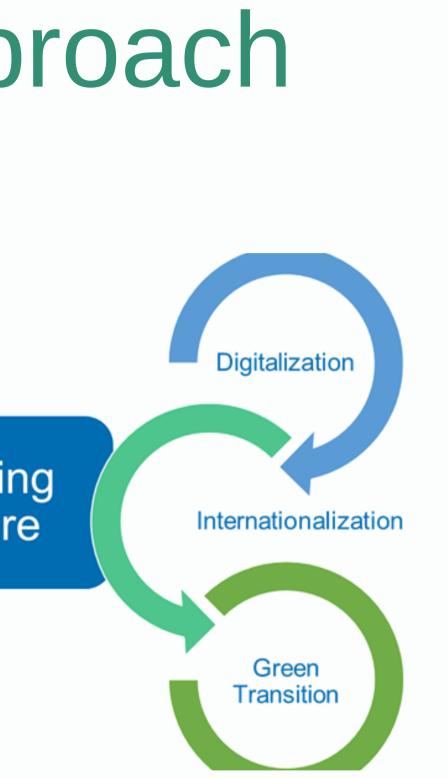

clusters for Thriving Creative and Cultural Industries (CREATHRIV-EU) is a European cross-regional joint cluster initiative that aims at strengthening the European Creative and Cultural Industries (CCIs) and bringing it back on the **sustainable growth** path after the Covid-19 pandemic.







# **CREATHRIV-EU's Objectives**

1. Building resilience of CCIs Ecosystem 2. Promoting the twin transitions 3. Supporting Up/Re-skilling of the workforce

4. Supporting internationalization







### Through Cluster Collaboration to trigger a cascade effect firstly on the SMEs



# **CREATHRIV-EU's Consortium**



**Basilicata** Creativa **Baltic Film & Creative Tech Cluster** Innoskart TWIST Corallia











# **CREATHRIV-EU's Approach**



Building Bridges Building Skills Building Future









# What is CCIs

- Cultural and Creative Indistry (CCI) are all sectors whose activities are based on cultural values, or other artistic individual or collective creative expressions. CREATHRIV-EU focuses on the following sub-sectors: 1. Heritage, archives, libraries 2. Audiovisual and multimedia including IT, software & computer services 3. Books & press 4. Visual art
  - 5. Performing arts
  - 6. Education







## **Specific Challenges #1**

CREATHRIV-EU consortium would like to focus on this specific CCI challenge:

Diversification of products/service/contents based on digital technologies especially in the heritage, archives and libraries CCI sector.









CREATHRIV-EU consortium would like to focus on this specific CCI challenge:



Supporting the green transition of the audio