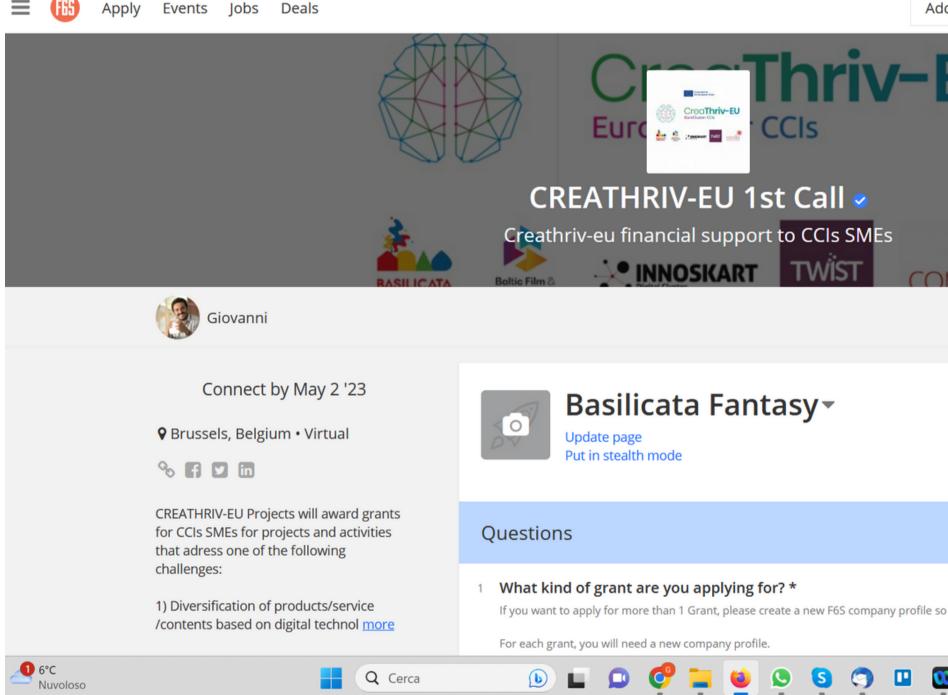

# How to Apply? Company Profile

| BASILICATA                                                                                                                                                                                                                                                                                                                                             | What's your startup or company name? ×                                                                                                                                                                                                                                                                 |                           |
|--------------------------------------------------------------------------------------------------------------------------------------------------------------------------------------------------------------------------------------------------------------------------------------------------------------------------------------------------------|--------------------------------------------------------------------------------------------------------------------------------------------------------------------------------------------------------------------------------------------------------------------------------------------------------|---------------------------|
| Giovanni                                                                                                                                                                                                                                                                                                                                               | Create                                                                                                                                                                                                                                                                                                 | DISCUSS (3) FIND OUT MORE |
| Connect by May 2 '23<br>Prussels, Belgium • Virtual<br>Connect by May 2 '23<br>I I I I I I I I I I I I I I I I I I I                                                                                                                                                                                                                                   | We'll make you a startup profile. You can put it in stealth mode<br>anytime                                                                                                                                                                                                                            |                           |
| CREATHRIV-EU Projects will award grants<br>for CCIs SMEs for projects and activities<br>that adress one of the following                                                                                                                                                                                                                               | Question                                                                                                                                                                                                                                                                                               |                           |
| challenges:<br>1) Diversification of products/service<br>/contents based on digital technol more<br>FUNDS UP TO FUNDS<br>FUNDS<br>FUNDS<br>FUNDS<br>FUNDS<br>FUNDS<br>FUNDS<br>FUNDS<br>FUNDS<br>FUNDS<br>FUNDS<br>FUNDS<br>FUNDS<br>FUNDS<br>FUNDS<br>FUNDS<br>FUNDS<br>FUNDS<br>FUNDS<br>FUNDS<br>FUNDS<br>FUNDS<br>FUNDS<br>FUNDS<br>FUNDS<br>FUNDS | 1 What kin<br>If you want to apply to meet a new company profile.<br>The maximum amount to be granted per SME shall not exceed 38,500 € in total even in t<br>interested SME can apply to one or several types of support in accordance with its needs<br>maximum financial contribution cumulatively. |                           |

## What the CREATHRIV-EU project offers

- CREATHRIV-EU will provide financial support to the SMEs in the CCIs in the form of lump-sum grants.
- The maximum amount to be granted per SME shall not exceed 38,500 € in total even in the case of multiple granted types of support.
- Each interested SME can apply to one or several types (companies that want to apply for more than 1 grant, should create a new F6S company profile to reapply for another grant) of support in accordance with its needs and request but can only be granted with the maximum financial contribution cumulatively.